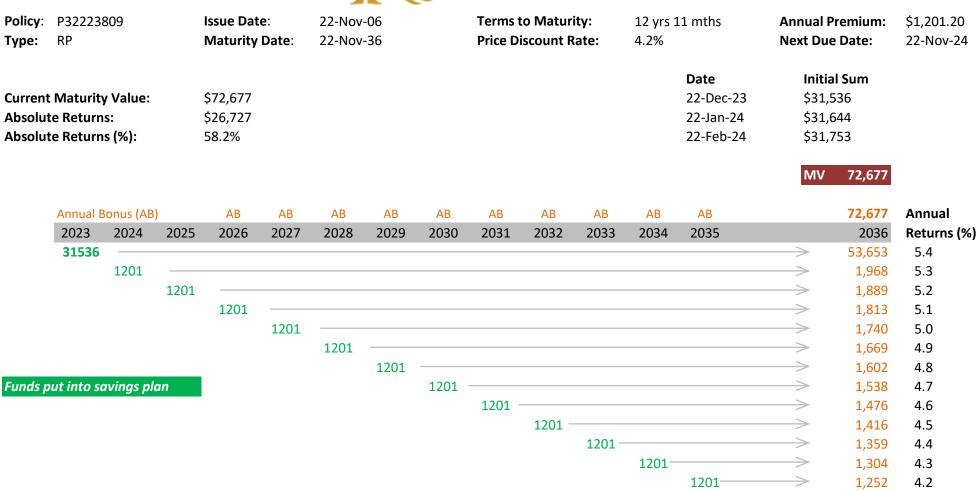

## **Remarks:**

30 years endowment that has completed 18 years of its duration. Total absolute returns will be \$26,727

Please refer below for more information

## Notes:

This product is underwritten by the respective insurance company.

The Maturity Value is from the latest bonus statement or revised benefit illustration provided by the insurance company. It consists of both guaranteed portion (declared) and non-guaranteed portion (i.e. future annual bonuses and maturity bonuses).

The Price Discount Rate is the rate at which the Maturity Value and the future premiums payable have been discounted to calculate the Initial Sum and does not represent the rate of returns.

This illustration is for reference only and it is not a contract of insurance. It is not intended to provide any financial advice or constitute as an offer to purchase. Please refer to the actual policy document for the exact terms and conditions.